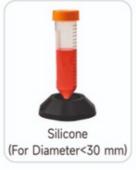

### **Ordering Information:**

G-MIX-2: GENAXY digital Vortex Mixer with 4500 RPM.

**GEN-15ML:** 5X15ml Centrifuge tube adapter.

**GEN-CUP:** Cup attachment for 30mm Tubes.

GEN-1.5/2ml: 24x1.5/2ml Tubes adapter.