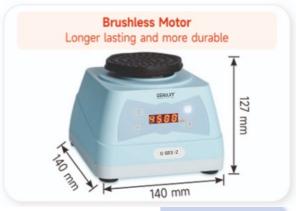

A robust construction of vortex mixer ensures a long lifespan of the unit. The suction cups add stability and reduce sound and vibration to a minimum for extremely quiet operation.

This GENAXY Vortex Mixer uses a brushless motor delivering a speed range from 0 to 4500 RPM for thorough mixing & quick vortexing applications. Microprocessor technology ensures the right mixing speed, even under varying load conditions.

#### **Features:**

- Accurate point recognition of pressure sensor.
- Zero silicone foot mats, super shock proof, suitable for high-speed work.
- Adjustable speed, wide range setting of speed.
- A variety of vibration module adapters are available.
- Equipped with brushless motor longer lifespan and more durable.

## **Technical Specification**

| Variable speed    | 0 to 4500 rpm              |
|-------------------|----------------------------|
| Orbit diameter    | Ø 3 mm                     |
| Motor type        | Brushless DC               |
| Timer setting     | NO                         |
| Max load capacity | 500 g                      |
| Oscillation Mode  | Circumference              |
| Press activation  | YES                        |
| Protection class  | IP 43                      |
| Operation Mode    | Point/Continuous Operation |
| Input Power       | 36W                        |
| Voltage           | AC100-240V/50-60Hz         |
| Dimension         | 140×140×127mm              |
| Weight            | 4.4kg                      |
|                   |                            |