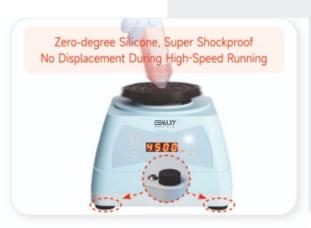

A robust construction of vortex mixer ensures a long lifespan of the unit. The suction cups add stability and reduce sound and vibration to a minimum for extremely quiet operation.

This GENAXY Vortex Mixer uses a brushless motor delivering a speed range from 0 to 4500 RPM for thorough mixing & quick vortexing applications. Microprocessor technology ensures the right mixing speed, even under varying load conditions.

#### **Features:**

- Accurate point recognition of pressure sensor.
- Zero silicone foot mats, super shock proof, suitable for high-speed work.
- Adjustable speed, wide range setting of speed.
- A variety of vibration module adapters are available.
- Equipped with brushless motor longer lifespan and more durable.