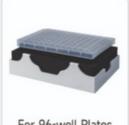

**GEN-Plate:** 96 well plate & strip tube adapter.

**GEN-Flat:** Round adapter for tube dia <108mm

# **Multiple Adapters Available**

For 96-well Plates 8-strip Tubes