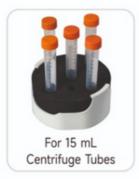

### **Ordering Information:**

G-MIX-2: GENAXY digital Vortex Mixer with 4500 RPM.

**GEN-15ML:** 5X15ml Centrifuge tube adapter.

**GEN-CUP:** Cup attachment for 30mm Tubes.

GEN-1.5/2ml: 24x1.5/2ml Tubes adapter.