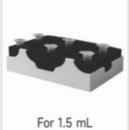

### **Ordering Information:**

G-MIX-2: GENAXY digital Vortex Mixer with 4500 RPM.

**GEN-15ML:** 5X15ml Centrifuge tube adapter.

**GEN-CUP:** Cup attachment for 30mm Tubes.

GEN-1.5/2ml: 24x1.5/2ml Tubes adapter.