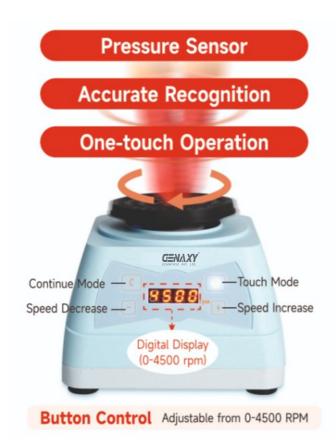

#### Variable speed 0-4500 rpm for thorough mixing & quick vortexing

GENAXY vortex mixers are used in life science and medical technology, and physical & chemical analysis for oscillation, mixing and stirring of sample tissues, cells, bacterial liquid, chemical reagents, etc. These vortex mixer are available with different adapter options suitable for 0.2mL to 50mL centrifuge tubes, microplates, etc.

#### **Features:**

- Accurate point recognition of pressure sensor.
- Zero silicone foot mats, super shock proof, suitable for high-speed work.
- Adjustable speed, wide range setting of speed.
- A variety of vibration module adapters are available.
- Equipped with brushless motor longer lifespan and more durable.

## **Technical Specification**

| Variable speed    | 0 to 4500 rpm              |
|-------------------|----------------------------|
| Orbit diameter    | Ø 3 mm                     |
| Motor type        | Brushless DC               |
| Timer setting     | NO                         |
| Max load capacity | 500 g                      |
| Oscillation Mode  | Circumference              |
| Press activation  | YES                        |
| Protection class  | IP 43                      |
| Operation Mode    | Point/Continuous Operation |
| Input Power       | 36W                        |
| Voltage           | AC100-240V/50-60Hz         |
| Dimension         | 140×140×127mm              |
| Weight            | 4.4kg                      |
|                   |                            |