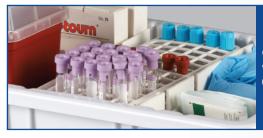

## **Blood Collection Tray**

Light weight, heavy on organization

## Organize your phlebotomy, I.V. start or catheter insertion supplies with this spacious, robust and easy to clean carry tray

- Lightweight easy-to-clean ABS construction
- Customize the compartments to suit your requirements with the dividers provided
- Comfort grip on durable acetal plastic handle tested to hold up to 10 kg

Comes complete with a 17 mm well, 60-place tube rack