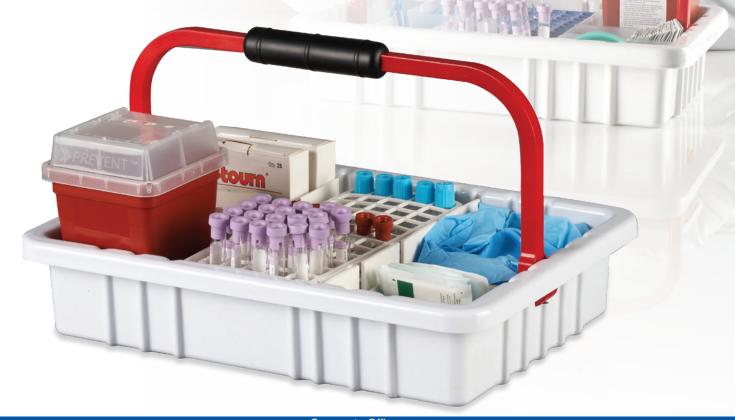

## **Blood Collection Tray**

Light weight, heavy on organization

## Organize your phlebotomy, I.V. start or catheter insertion supplies with this spacious, robust and easy to clean carry tray

- Lightweight easy-to-clean ABS construction
- Customize the compartments to suit your requirements with the dividers provided
- Comfort grip on durable acetal plastic handle tested to hold up to 10 kg

Comes complete with a 17 mm well, 60-place tube rack