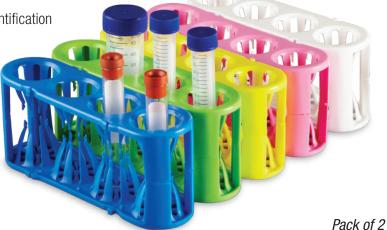

## Adapt-a-Rack<sup>®</sup> Adaptable Multi-tube Rack

Each well has fingers that flex that adapt to accommodate a variety of tubes sizes while holding them in a firm upright position

- Made of POM
- Racks can be linked together for additional capacity \_
- Open sides allow for label viewing \_
- Flat base to hold tubes upright \_
- Available in solid or a combination of colors for easy coding identification

| Item No. | Rack #1 Color | Rack #2 Color |  |
|----------|---------------|---------------|--|
| 120184   | Blue/Green    | Green/Blue    |  |
| 120185   | Blue/Yellow   | Yellow/Blue   |  |
| 120186   | Pink/White    | White/Pink    |  |
| 120187   | Blue/Blue     | Blue/Blue     |  |
| 120188   | White/White   | White/White   |  |
| 120189   | Pink/Pink     | Pink/Pink     |  |
| 120190   | Yellow/Yellow | Yellow/Yellow |  |
| 120191   | Green/Green   | Green/Green   |  |