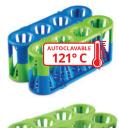

## Adapt-a-Rack<sup>®</sup> Adaptable Multi-tube Rack

Each well has fingers that flex that adapt to accommodate a variety of tubes sizes while holding them in a firm upright position

- Made of POM
- Racks can be linked together for additional capacity \_
- Open sides allow for label viewing \_
- Flat base to hold tubes upright \_
- Available in solid or a combination of colors for easy coding identification

| Tubes | Wells | Well Dia. | L x W x H     | L x W x H        |
|-------|-------|-----------|---------------|------------------|
| mL    |       | mm        | in            | cm               |
| 7–50  | 4     | 12–30     | 7.1 x 2.2 x 3 | 18.1 x 5.6 x 7.6 |