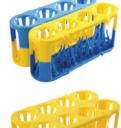

## Adapt-a-Rack<sup>®</sup> Adaptable Multi-tube Rack

Each well has fingers that flex that adapt to accommodate a variety of tubes sizes while holding them in a firm upright position

- Made of POM
- Racks can be linked together for additional capacity \_
- Open sides allow for label viewing \_
- Flat base to hold tubes upright \_
- Available in solid or a combination of colors for easy coding identification

| Item No. | Rack #1 Color | Rack #2 Color |  |
|----------|---------------|---------------|--|
| 120184   | Blue/Green    | Green/Blue    |  |
| 120185   | Blue/Yellow   | Yellow/Blue   |  |
| 120186   | Pink/White    | White/Pink    |  |
| 120187   | Blue/Blue     | Blue/Blue     |  |
| 120188   | White/White   | White/White   |  |
| 120189   | Pink/Pink     | Pink/Pink     |  |
| 120190   | Yellow/Yellow | Yellow/Yellow |  |
| 120191   | Green/Green   | Green/Green   |  |