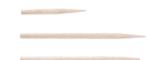

## smartPicks<sup>®</sup> Inoculation Picks

The 'smart' way to isolate individual colonies

Available in three lengths and two needle sizes to suit a wide range of application needs

- Naturally biodegradable, made from 100%
  U.S.A. grown white birch wood
- Manufactured in an FDA-registered factory and complies with FDA standards for food contact
- Available in semi or needle point styles for delicate operations