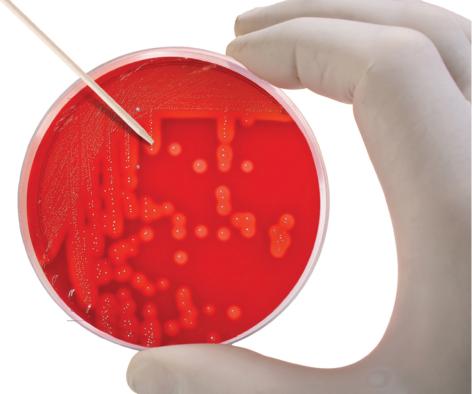

## smartPicks<sup>®</sup> Inoculation Picks

The 'smart' way to isolate individual colonies

Available in three lengths and two needle sizes to suit a wide range of application needs

- Naturally biodegradable, made from 100%
  U.S.A. grown white birch wood
- Manufactured in an FDA-registered factory and complies with FDA standards for food contact
- Available in semi or needle point styles for delicate operations