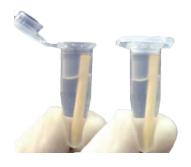

## Mini Sized SmartPicks

fit neatly into a 1.5 mL microfuge tube allowing the lid to be closed for full sample transfer/recovery

Drop it in & Close it up!

| Item No. | Size     | Point        | Tip        | Suggested Tube         | Packaging | Length | Length  |  |
|----------|----------|--------------|------------|------------------------|-----------|--------|---------|--|
|          |          |              |            | mL                     |           | in     | ст      |  |
| 120010   | Mini     | Needle Point |            | Fits 1.5 tube (closed) | 2,000     | 1.3    | 3.3     |  |
| 120011   | Standard | Semi Point   | Single Tip |                        | 1,600     | 2.5    | 6.4     |  |
| 120012   | Standard | Needle Point |            |                        |           |        | <b></b> |  |