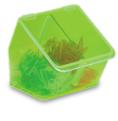

Benchtop Dispensing Bin 2 Compartment HS23411 Neon Green 7.1 x 6.1 x 6.5 in

18 x 15.5 x 16.5 cm

Benchtop Dispensing Bin Single Compartment HS23412 Neon Blue

HS23412 Neon Blue 6.1 x 6.1 x 6.7 in 15.5 x 15.5 x 17 cm