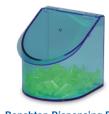

Benchtop Dispensing Bin 2 Compartment HS23411 Neon Green 7.1 x 6.1 x 6.5 in

18 x 15.5 x 16.5 cm

Benchtop Dispensing Bin Single Compartment HS23412 Neon Blue

HS23412 Neon Blue 6.1 x 6.1 x 6.7 in 15.5 x 15.5 x 17 cm