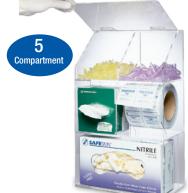

Workstation Dispensing Bins Clear, 4 Sizes Available

HS23401 Single Compartment 10.4 x 5.4 x 17.3 in 26.5 x 13.7 x 44 cm HS23402 Two Compartment 5.5 x 6.3 x 14.5 in 13.9 x 16 x 36.8 cm HS23403 Three Compartment 8.3 x 6.1 x 8.3 in 21 x 15.5 x 21.2 cm HS23404 Four Compartment 10.9 x 6.2 x 8.5 in 27.8 x 15.8 x 21.7 cm