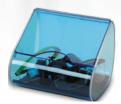

Benchtop Dispensing Bin 2 Compartment HS23411 Neon Green 7.1 x 6.1 x 6.5 in

18 x 15.5 x 16.5 cm

Benchtop Dispensing Bin Single Compartment HS23412 Neon Blue

HS23412 Neon Blue 6.1 x 6.1 x 6.7 in 15.5 x 15.5 x 17 cm