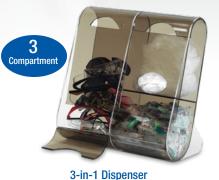

Workstation Dispensing Bins Clear, 4 Sizes Available

HS23401 Single Compartment 10.4 x 5.4 x 17.3 in 26.5 x 13.7 x 44 cm HS23402 Two Compartment 5.5 x 6.3 x 14.5 in 13.9 x 16 x 36.8 cm HS23403 Three Compartment 8.3 x 6.1 x 8.3 in 21 x 15.5 x 21.2 cm HS23404 Four Compartment 10.9 x 6.2 x 8.5 in 27.8 x 15.8 x 21.7 cm