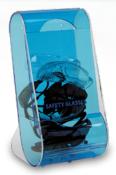

**Soft Cover Dispenser HS1040C Clear** 8.9 x 6.4 x 6.1 in 22.7 x 16.2 x 15.6 cm

Earplug Dispenser HS1040B Neon Green 8.9 x 6.4 x 6.1 in 22.7 x 16.2 x 15.6 cm

Large Safety Glasses Dispenser HS1040A Neon Blue 8.9 x 6.4 x 6.1 in 22.7 x 16.2 x 15.6 cm