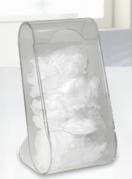

**Soft Cover Dispenser HS1040C Clear** 8.9 x 6.4 x 6.1 in 22.7 x 16.2 x 15.6 cm

Earplug Dispenser HS1040B Neon Green 8.9 x 6.4 x 6.1 in 22.7 x 16.2 x 15.6 cm

Large Safety Glasses Dispenser HS1040A Neon Blue 8.9 x 6.4 x 6.1 in 22.7 x 16.2 x 15.6 cm