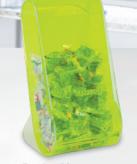

**Soft Cover Dispenser HS1040C Clear** 8.9 x 6.4 x 6.1 in 22.7 x 16.2 x 15.6 cm

Earplug Dispenser HS1040B Neon Green 8.9 x 6.4 x 6.1 in 22.7 x 16.2 x 15.6 cm

Large Safety Glasses Dispenser HS1040A Neon Blue 8.9 x 6.4 x 6.1 in 22.7 x 16.2 x 15.6 cm